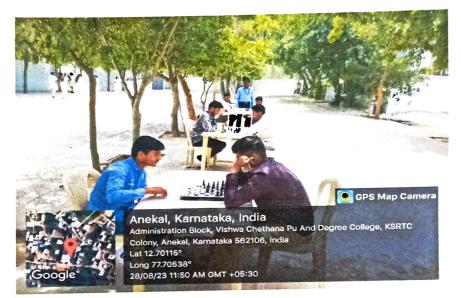

### Sports and Games Facilities:

The Sports Department offers a variety of facilities for indoor and outdoor games, including chess, ball badminton, carom, shot put, cricket, football, discus throw, tennikoit, and javelin. The sports field, covering 1581 sq.m, provides a space for students to explore and develop their athletic skills. Approximately 400-500 students participate in sports activities each year. The college also has separate rooms for NSS and Scouts & Guides. The Department of Physical Education organizes regular sports events and practices, with around 150 students utilizing the indoor and outdoor facilities daily under the guidance of the Physical Education Director.

#### CHESS