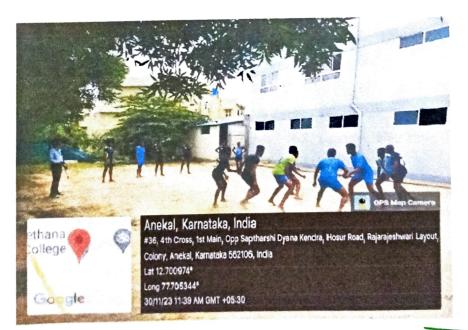

### Sports and Games Facilities:

The Sports Department offers a variety of facilities for indoor and outdoor games, including chess, ball badminton, carom, shot put, cricket, football, discus throw, tennikoit, and javelin. The sports field, covering 1581 sq.m, provides a space for students to explore and develop their athletic skills. Approximately 400-500 students participate in sports activities each year. The college also has separate rooms for NSS and Scouts & Guides. The Department of Physical Education organizes regular sports events and practices, with around 150 students utilizing the indoor and outdoor facilities daily under the guidance of the Physical Education Director.

#### KABBADI

PRINCIPAL VISHWA CHETHANA DEGREE COLLEGF College Code: 8D No 36, Rajarajeshwari Layout, Hosur Road, Anekai-Tk, BANGALORE DIST- 562 106