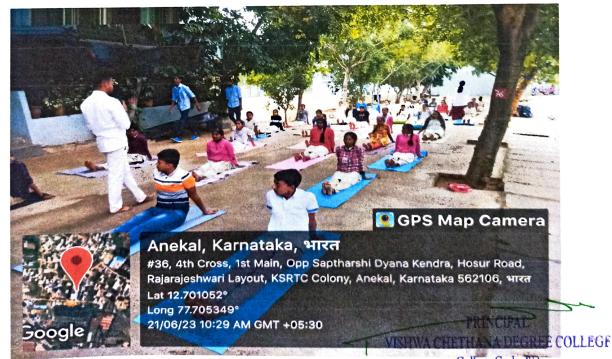

### Yoga:

A dedicated yoga room of 64 sq.m, along with yoga classes conducted in the open field, promotes physical and mental wellness for students. These sessions are led by a qualified yoga instructor.

#### YOGA

College Code: 8D No 36, Rajarajeshwari Layout, Mosur Road, Anekal-Tk, BANGALORE DIST- 362 106

BharathEducationalTrust® ವಿಶ್ವಚೇತನಪದವಿಕಾಲೇಜು

VISHWA CHETHANA DEGREE COLLEGE